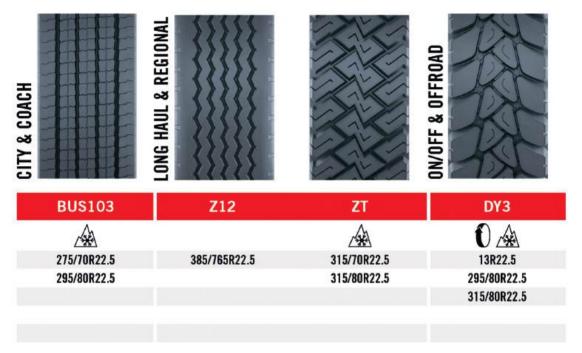

BLACKLINE BUS100

 $\triangle$ 

275/70R22.5 295/80R22.5 **RZP LC** 

 $\wedge$ 

275/70R22.5

| BLACKLINE RDL FE | BLACKLINE RDR HM3 | RD2         |
|------------------|-------------------|-------------|
| 0                |                   | 0 🛦         |
| 295/60R22.5      | 285/70R19.5       | 265/70R19.5 |
| 315/60R22.5      | 315/60R22.5       | 12R22.5     |
| 315/70R22.5      | 315/70R22.5       | 275/70R22.5 |
|                  | 295/80R22.5       | 305/70R22.5 |
|                  | 315/80R22.5       |             |

MIX202

13R22.5 315/70R22.5 295/80R22.5

315/80R22.5

#### RDY-HM

13R22.5 295/80R22.5

315/80R22.5

**RZY-HM** 

11R22.5 12R22.5

295/80R22.5

315/80R22.5

#### BLACKLINE RTE PLUS

| 14      |  |  |
|---------|--|--|
| ( ) ( ) |  |  |
|         |  |  |

385/65R22.5

#### BLACKLINE WSS

445/45R19.5 (6)

385/55R22.5 (6)

315/60R22.5 (4) 385/65R22.5 (6)

275/70R22.5 (4)

315/70R22.5 (4)

295/80R22.5 (4)

315/80R22.5 (4) () = grooves

#### BLACKLINE RTL FE

| 385/55R22. | 5 |
|------------|---|
|            | - |

385/65R22.5

385/65R22.5

RSSY3

425/65R22.5 445/65R22.5

ON/OFF & OFFROAD

ECOLINE EDR2

 $\mathbf{0}$ 

315/70R22.5 295/80R22.5 315/80R22.5 ECOLINE EDM4

295/80R22.5 315/80R22.5